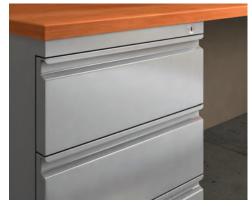

### Features and Benefits

maximum filing with full depth pedestals

strength and performance