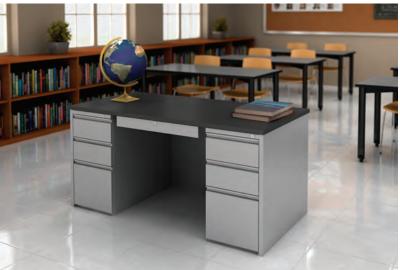

# **Smart Series**

Smart Series<sup>™</sup> desks are just as their name implies.

Smart in quality, design, construction, and value.

Whether in a corporate setting or in the classroom

Smart Series<sup>™</sup> desks have the features that you

are looking for. Smart Series<sup>™</sup> desks have over

40 standard paint finishes and an almost limitless

selection of surface materials to select. Add in

the many design features and options along with

Haskell's approach to sustainable design and you

can see why Haskell desks are the Smart choice.

### **Companion Products**

pedestals

vertical files

lateral files

bookcases

storage cabinets

conference tables