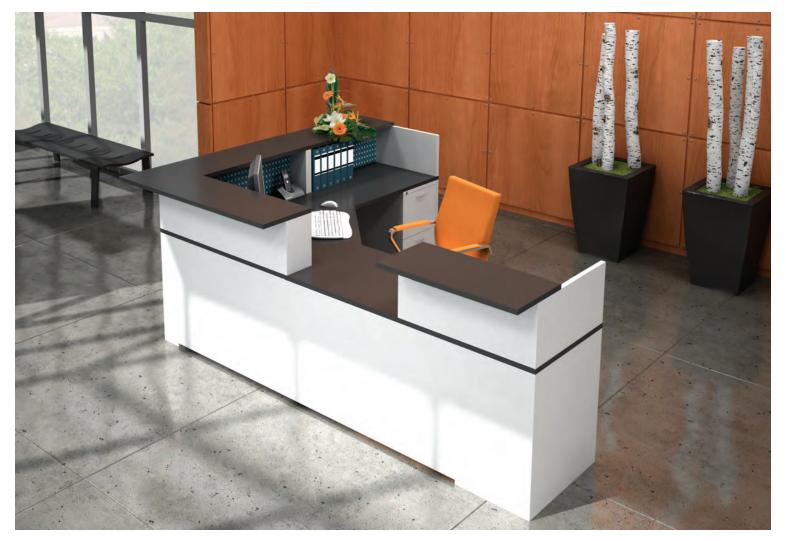

# smart design

Smart Series<sup>™</sup> offers you components that make designing your perfect workspace easier than ever. Work surfaces, storage units, pedestals, and a host of other options. Smart Series<sup>™</sup> means performance and outstanding flexibility that meets your needs by providing exceptional durability and quality.

### **Companion Products**

pedestals

vertical files

lateral files

bookcases

storage cabinets

conference tables