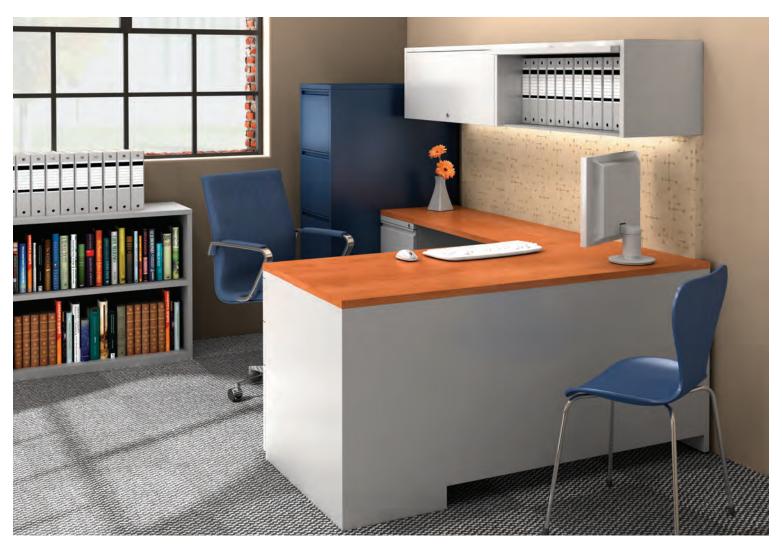

# smart design

Smart Series<sup>™</sup> offers you components that make designing your perfect workspace easier than ever. Work surfaces, storage units, pedestals, and a host of other options. Smart Series<sup>™</sup> means performance and outstanding flexibility that meets your needs by providing exceptional durability and quality.

### **Companion Products**

pedestals

vertical files

lateral files

bookcases

storage cabinets

conference tables