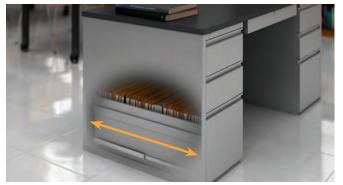

### Features and Benefits

maximum filing with full depth pedestals

strength and performance