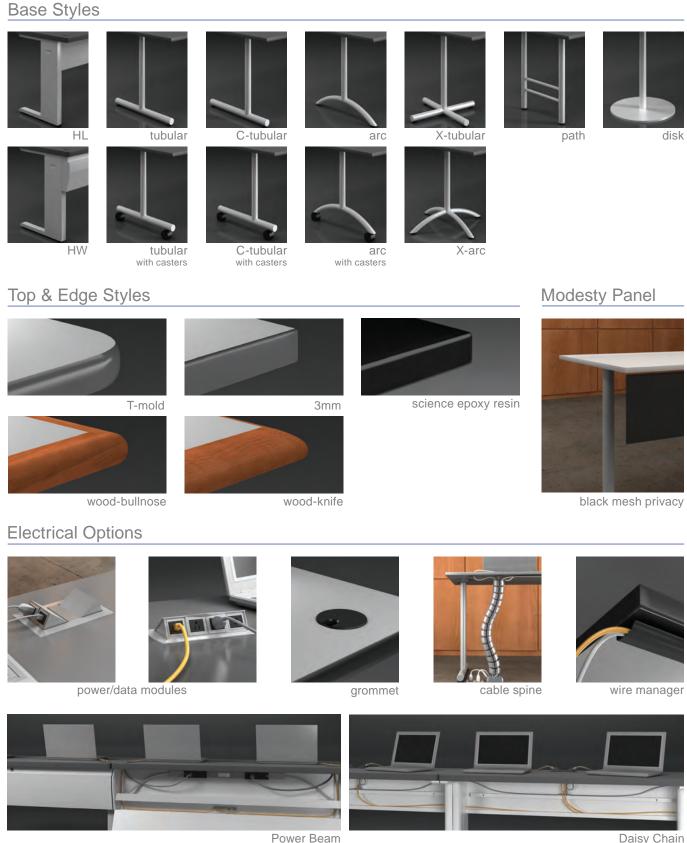

Power Beam

Shown on a standard HW wire access training table. The 8-wire electrical system. Power Beam can be connected table to table using electrical jumpers. A plenum separates and manages low and high voltage wires. Groups of tables can be connected via a Power Beam through the wire access panel's removable end. Seated side receptacles are also available.

Shown on a standard HL training table. Eight surface power modules can be connected to another with the first module providing power from a standard wall receptacle. Eliminates the need for costly electrical installations.