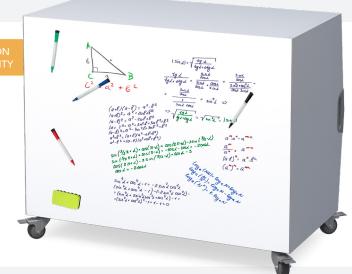

### **VERSATILITY**

The Cubby Storage Cart comes standard with a white board surface on the back of the cart. Because the entire case is of metal construction magnetic markers and erasers can easily be attached for quick access. Equipped with heavy duty casters, the entire unit can easily be oriented so that the back side can serve as an ideation space for small groups or individual problem solving.