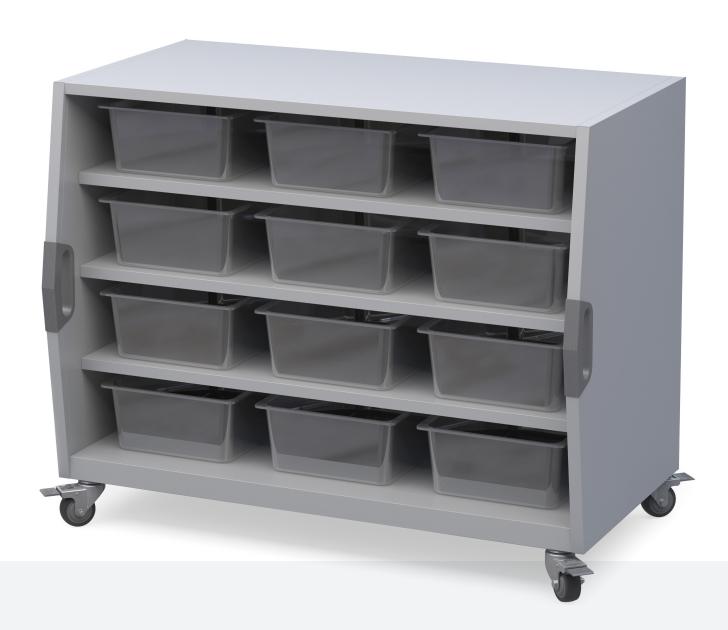

# CUBBY STORAGE CART

This versatile, mobile piece offers a sleek design solution for classroom storage and makerspaces and is available with either tote bins or fixed open shelves for large format storage. As part of the Explorer Storage System, the Cubby Cart is perfectly sized for younger students. Or, it can line up nicely with the Rover or Maker tables and be used as a support storage unit with an additional work top for your makerspace.

## STORAGE OPTIONS

The Cubby Storage Cart configured for bin storage accommodates 12 durable clear totes which can accommodate a multitude of learning materials while the open format storage unit with 2 fixed shelves allows for the storage of larger items as well as maker projects that are a work in process. The extra deep shelves assure that many different types of storage needs will be meet.

#### **DURABILITY AND MOBILITY**

The Cubby Storage Cart case is constructed with all metal components for a life time of use, a hallmark of Haskell design and construction. With the integrated handle design, durable locking casters and all metal construction, the Cubby Storage Cart is perfect for active learning spaces that need to be re-configured for multiple learning modalities. As part of the Explorer and Rover suite of solutions, the Cubby Storage Cart easily supports dedicated and mobile makerspace environments.