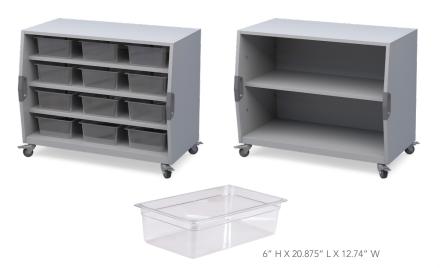

## STORAGE OPTIONS

The Cubby Storage Cart configured for bin storage accommodates 12 durable clear totes which can accommodate a multitude of learning materials while the open format storage unit with 2 fixed shelves allows for the storage of larger items as well as maker projects that are a work in process. The extra deep shelves assure that many different types of storage needs will be meet.

#### OVERALL DIMENSIONS

- 47" X 26.5" X 38"
- 2 Shelf Configuration: 45"W X 21.5"D X 15"H
- 8 Shelf Configuration: 45"W X 21.5"D X 7"H