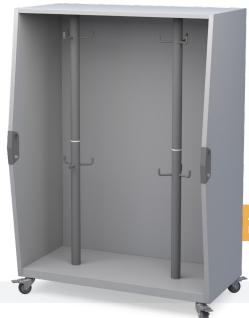

## CONVENIENCE AND ACCESSIBILITY

The Pack Cart assists in classroom management by conveniently storing 12 fully loaded back packs. Two rotating columns and steel hooks for the back packs make accessibility by the student very easy. The heavy duty hooks will support the many back pack styles that kids are using today and will keep the back packs off of the floor allowing for a more organized learning environment.

ALL METAL CONSTRUCTION