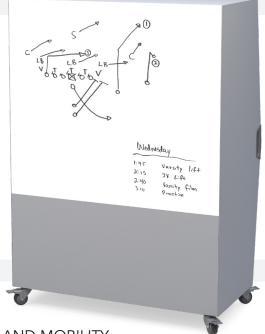

## **VERSATILITY**

The Pack Cart comes standard with a white board surface on the back of the unit. Because the entire case is of metal construction magnetic markers and erasers can easily be attached for quick access. Equipped with heavy duty casters, the entire unit can easily be oriented so that the back side can serve as an ideation space for small groups or individual problem solving.