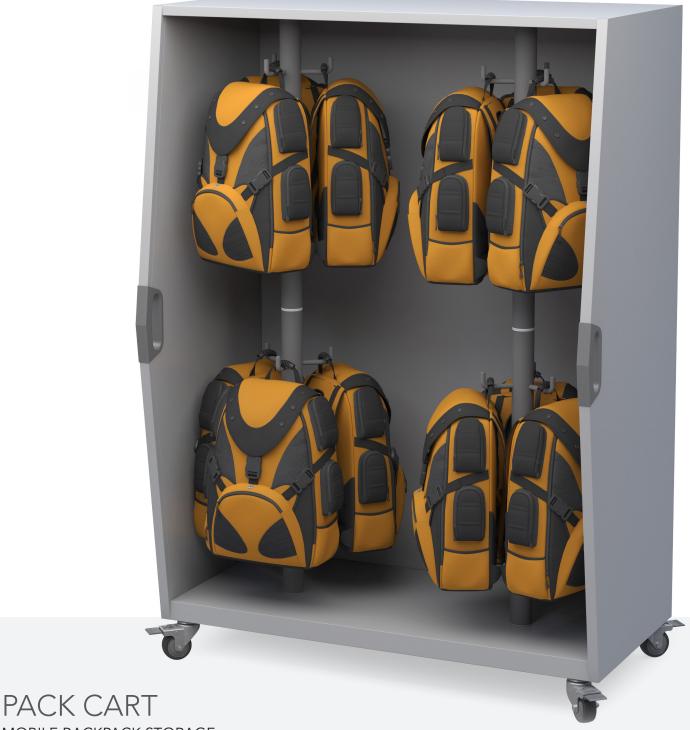

## MOBILE BACKPACK STORAGE

The Pack Cart replaces the need for built in casework or lockers by providing mobile backpack storage while functioning as a multipurpose ideation tool. With a whiteboard on the back and two rotating columns and hooks for the backpacks, this solution is simple for a single person to move, providing easy access for the students and flexibility in classroom arrangement.

## CONVENIENCE AND ACCESSIBILITY

The Pack Cart assists in classroom management by conveniently storing 12 fully loaded back packs. Two rotating columns and steel hooks for the back packs make accessibility by the student very easy. The heavy duty hooks will support the many back pack styles that kids are using today and will keep the back packs off of the floor allowing for a more organized learning environment.