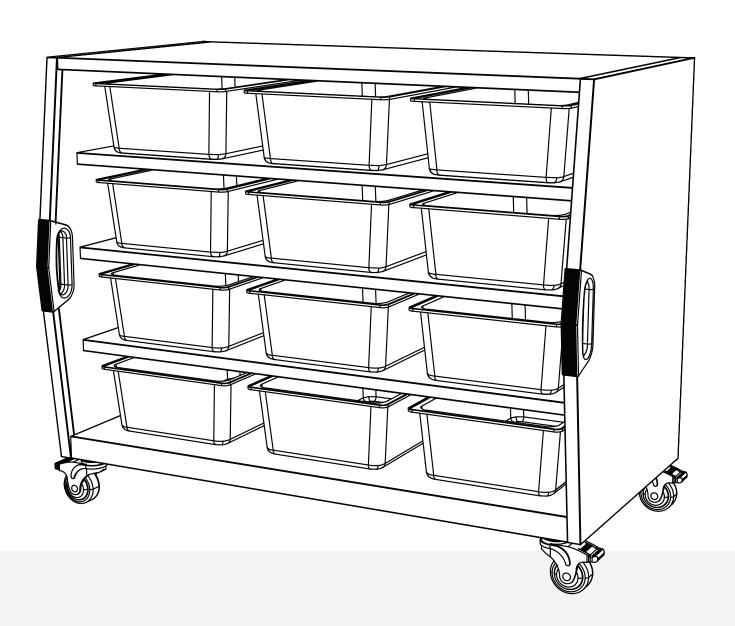

# CUBBY STORAGE CART BIN OPTION

# **SPECIFICATIONS**

This versatile, mobile piece offers a sleek design solution for classroom storage and makerspaces and is available with either tote bins or fixed open shelves for large format storage. As part of the Explorer Storage System, the Cubby Cart is perfectly sized for younger students. Or, it can line up nicely with the Rover or Maker tables and be used as a support storage unit with an additional work top for your makerspace.

# 4 Shelf Configuration (Optional)

Shelf Dimension: 45Wx21.5Dx17H

- Fits 12, 6in bins
- 3 bins per shelf
- 4 shelves

# 6in Bin

Dimensions: 20.875x12.75x6

- 20.6 qt
- Clear
- Polycarbonate
- Dishwasher Safe
- Freezer Safe

# 4 - 3" Locking Directional Total Lock

- High Strength Steel
- TPU Tread, Non-Marking
- Corrosion Resistant
- 250lb load rating (per caster)