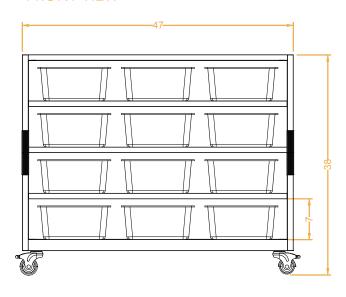

#### **OVERALL DIMENSIONS**

47x26.5x38

# 4 Shelf Configuration (Optional)

Shelf Dimension: 45Wx21.5Dx17H

- Fits 12, 6in bins
- 3 bins per shelf
- 4 shelves

# 4 - 3" Locking Directional Total Lock

- High Strength Steel
- TPU Tread, Non-Marking
- Corrosion Resistant
- 250lb load rating (per caster)

# **FRONT VIEW**

SCAN TO LEARN MORE

SIDE VIEW